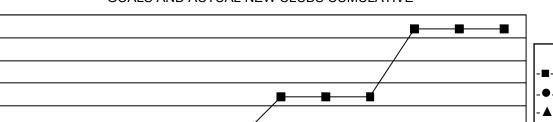

## GOALS AND ACTUAL NEW CLUBS CUMULATIVE

|              | 541 CLUBS OF 1,437 ADDED 1<br>OR MORE NEW MEMBERS | GENDER DISTRIBUTION                                        |                                                                                                                                                                     |  |
|--------------|---------------------------------------------------|------------------------------------------------------------|---------------------------------------------------------------------------------------------------------------------------------------------------------------------|--|
|              |                                                   | MALE                                                       | 19,998 (70.07%)                                                                                                                                                     |  |
| I            |                                                   | FEMALE                                                     | 8,540 (29.92%)                                                                                                                                                      |  |
|              |                                                   | NON BINARY                                                 | 1 (0.00%)                                                                                                                                                           |  |
| DECEASED 189 |                                                   | PREFER NOT TO ANSWER 1 (0.00%)                             |                                                                                                                                                                     |  |
| 151          |                                                   | TOTAL FAMILY UNIT MEMBERS                                  | 2,583                                                                                                                                                               |  |
| OTHER 1,520  |                                                   |                                                            | _,                                                                                                                                                                  |  |
| 1,860        | CUMULATIVE MEMBERSHIP<br>DATA                     | FAMILY MEMBERS PAYING HALF DUES 1,3                        |                                                                                                                                                                     |  |
|              | 151<br>1,520                                      | 189   151   1,520   CLICK HERE FOR   CUMULATIVE MEMBERSHIP | OR MORE NEW MEMBERS<br>MALE<br>FEMALE<br>NON BINARY<br>PREFER NOT TO ANSWER<br>151<br>1,520<br>CLICK HERE FOR<br>CUMULATIVE MEMBERSHIP<br>FAMILY MEMBERS PAYING HAI |  |