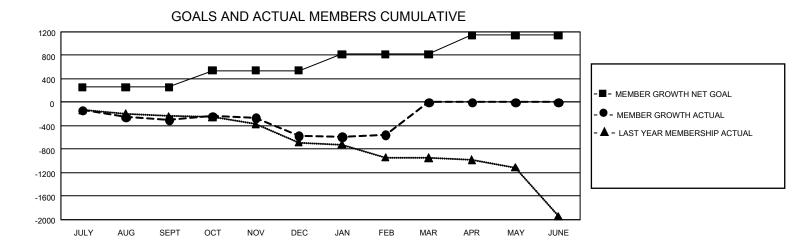

## GAT MONTHLY MEMBERSHIP PROGRESS REPORT

GMT Constitutional Area 4, Group D

REPORT DOES NOT INCLUDE CLUBS IN UNDISTRICTED AREAS.

| Clubs                 |               |           |               | Members               |                         |                         |                                                    |
|-----------------------|---------------|-----------|---------------|-----------------------|-------------------------|-------------------------|----------------------------------------------------|
| RESULTS FOR 2021-2022 |               |           |               | RESULTS FOR 2021-2022 |                         |                         |                                                    |
| QUARTER               | NEW CLUB GOAL | NEW CLUBS | DROPPED CLUBS |                       | MBER GROWTH NET<br>GOAL | MEMBER GROWTH<br>ACTUAL | DROPPED MEMBERS<br>ACTUAL (including<br>transfers) |
| JULY/AUG/SEPT         | 12            | 1         | 25            | JULY/AUG/SEPT         | 256                     | 403                     | 604                                                |
| OCT/NOV/DEC           | 24            | 4         | 13            | OCT/NOV/DEC           | 286                     | 737                     | 926                                                |
| JAN/FEB/MAR           | 30            | 0         | 5             | JAN/FEB/MAR           | 276                     | 411                     | 330                                                |
| APR/MAY/JUNE          | 45            | 0         | 0             | APR/MAY/JUNE          | 324                     | 0                       | 0                                                  |